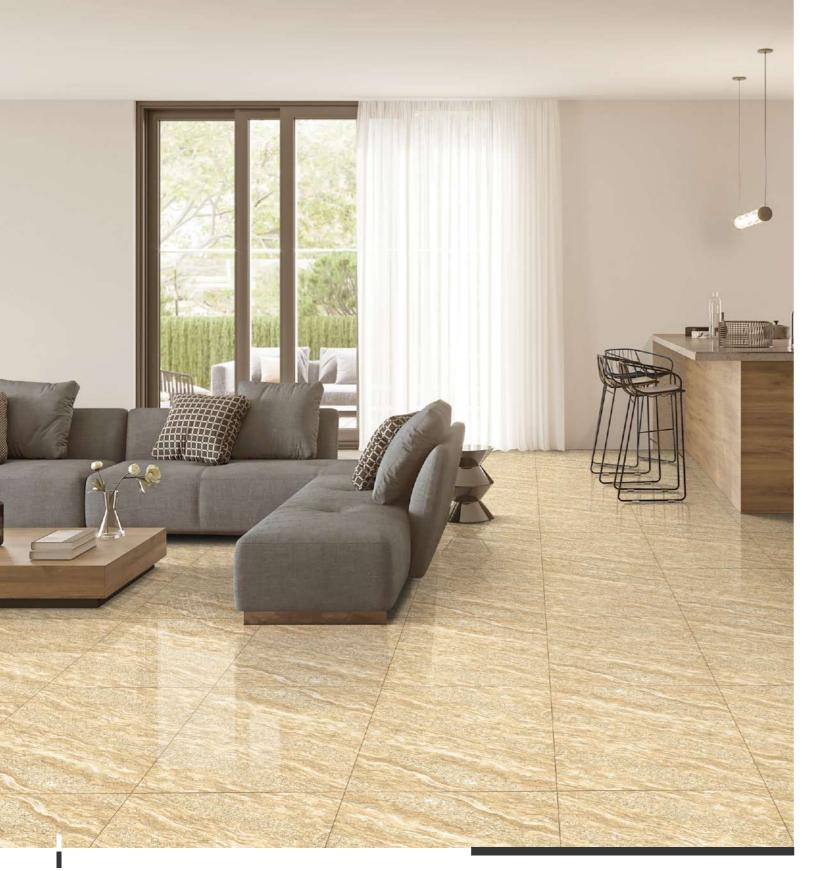

## AN EXCEPTIONAL COLLECTION

The 600x600mm tiles give a charming look to a space with their compact size and seamless appeal. They offer infinite design possibilities with their incredible and attractive style.

GVT PGVT COLLECTION

DC GLOSSY COLLECTION

600x 600mm