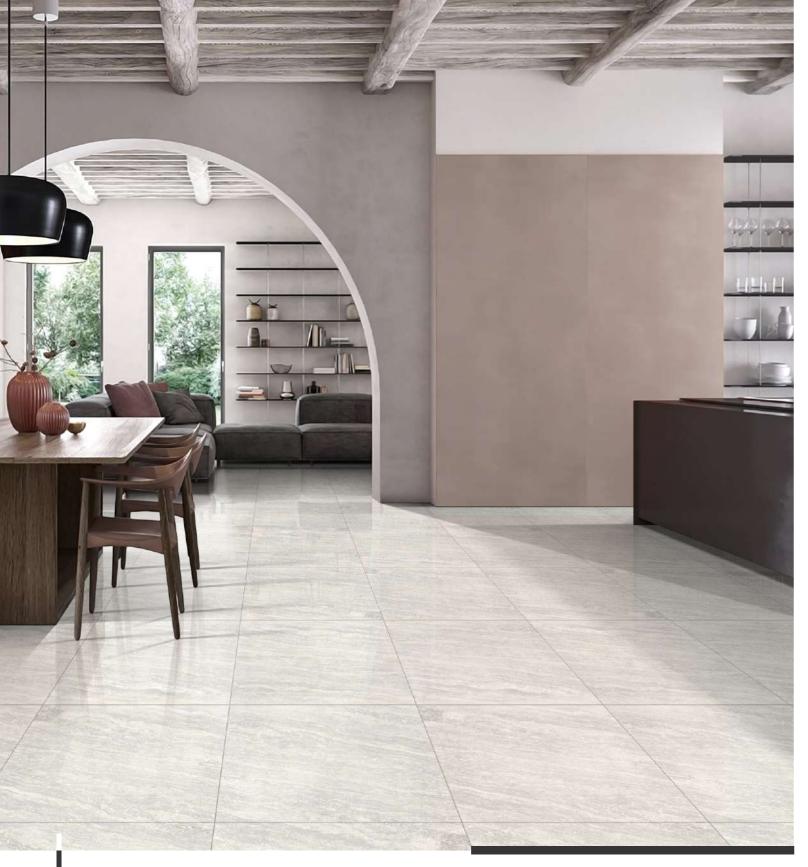

## AN EXCEPTIONAL COLLECTION

The 600x600mm tiles give a charming look to a space with their compact size and seamless appeal. They offer infinite design possibilities with their incredible and attractive style.

GVT PGVT COLLECTION

DC GLOSSY COLLECTION

600x 600mm