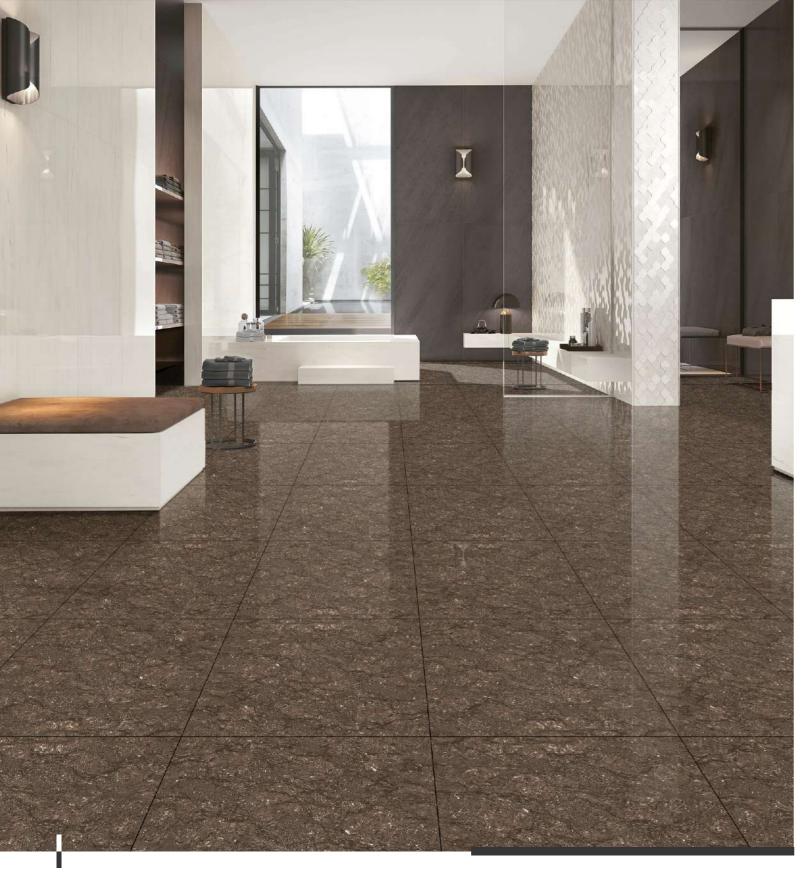

## AN EXCEPTIONAL COLLECTION

The 600x600mm tiles give a charming look to a space with their compact size and seamless appeal. They offer infinite design possibilities with their incredible and attractive style.

GVT PGVT COLLECTION

DC GLOSSY COLLECTION

600x 600mm