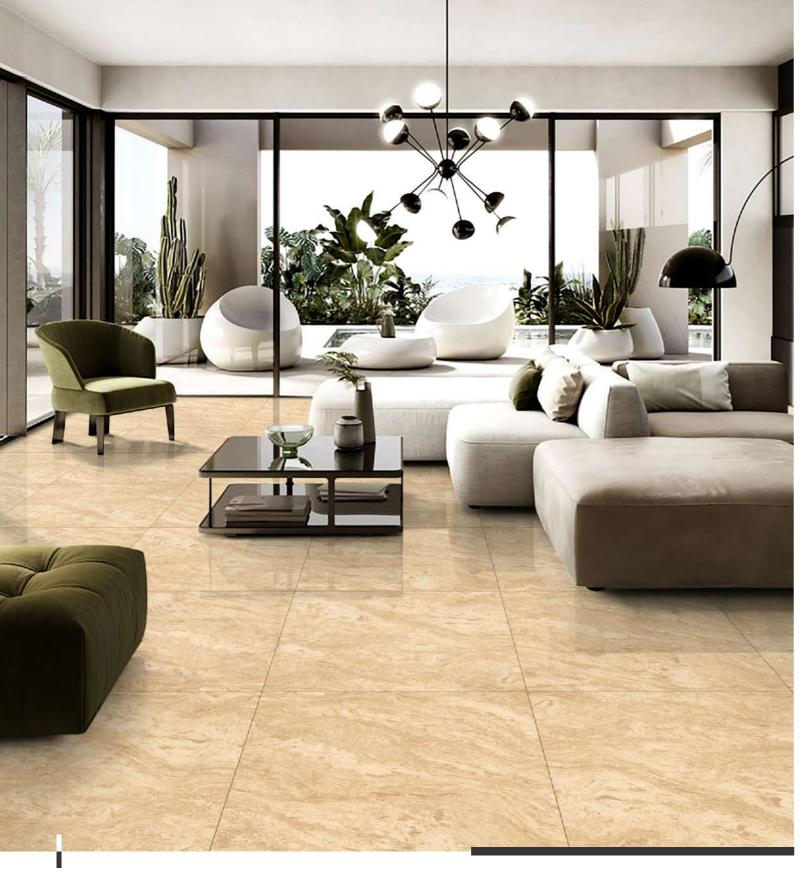

## AN EXCEPTIONAL COLLECTION

The 600x600mm tiles give a charming look to a space with their compact size and seamless appeal. They offer infinite design possibilities with their incredible and attractive style.

GVT PGVT COLLECTION

DC GLOSSY COLLECTION

600x 600mm