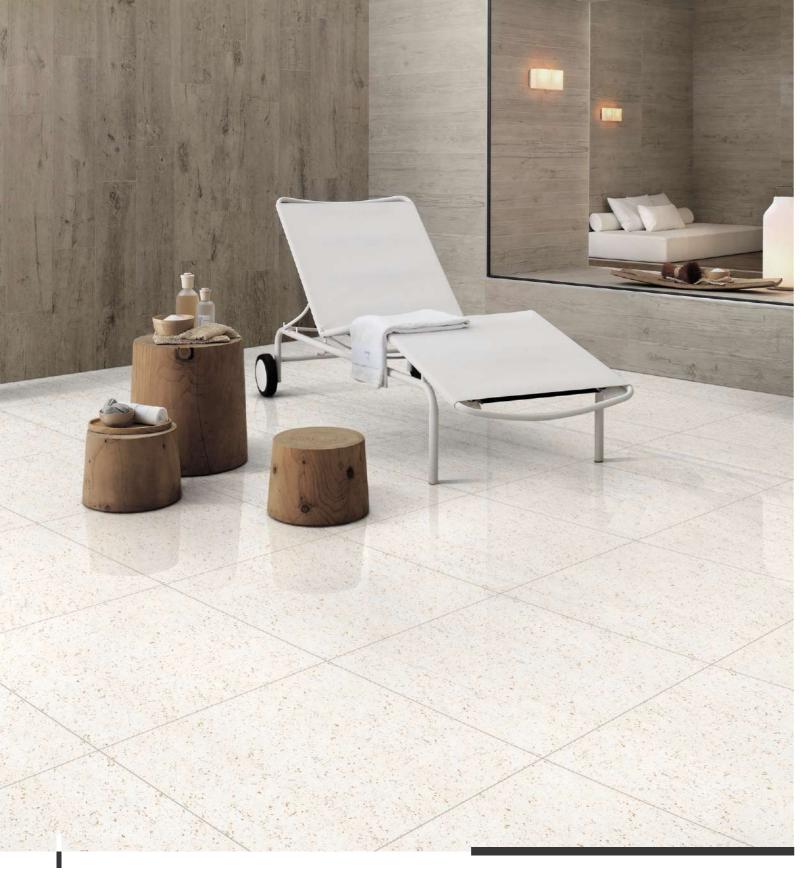

## AN EXCEPTIONAL COLLECTION

The 600x600mm tiles give a charming look to a space with their compact size and seamless appeal. They offer infinite design possibilities with their incredible and attractive style.

GVT PGVT COLLECTION

DC GLOSSY COLLECTION

600x 600mm