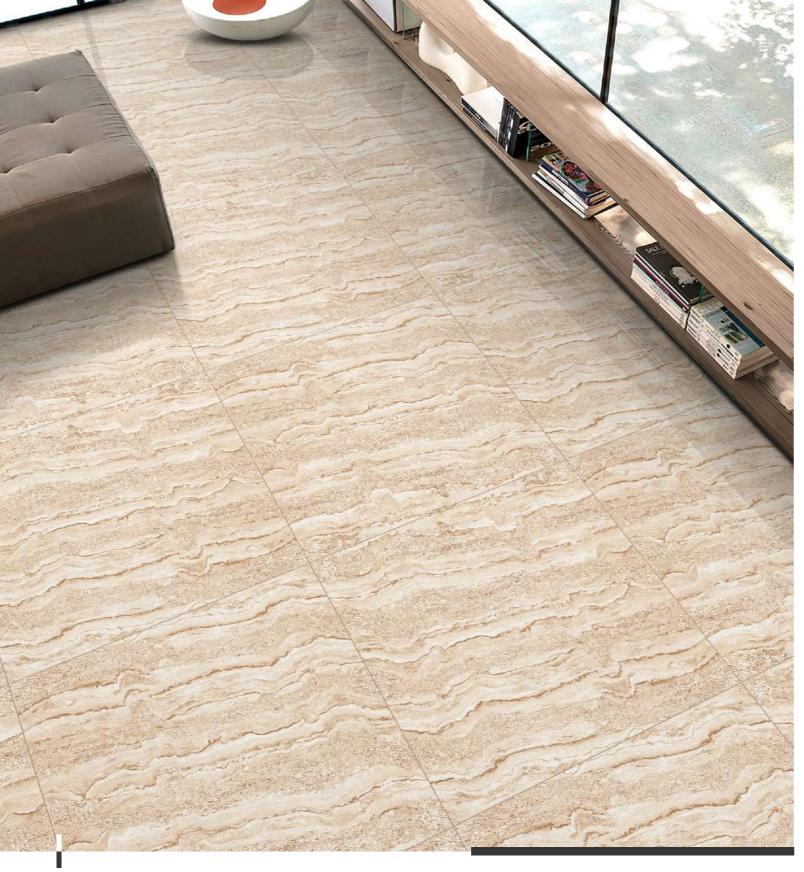

## AN EXCEPTIONAL COLLECTION

The 600x600mm tiles give a charming look to a space with their compact size and seamless appeal. They offer infinite design possibilities with their incredible and attractive style.

GVT PGVT COLLECTION

DC GLOSSY COLLECTION

600x 600mm