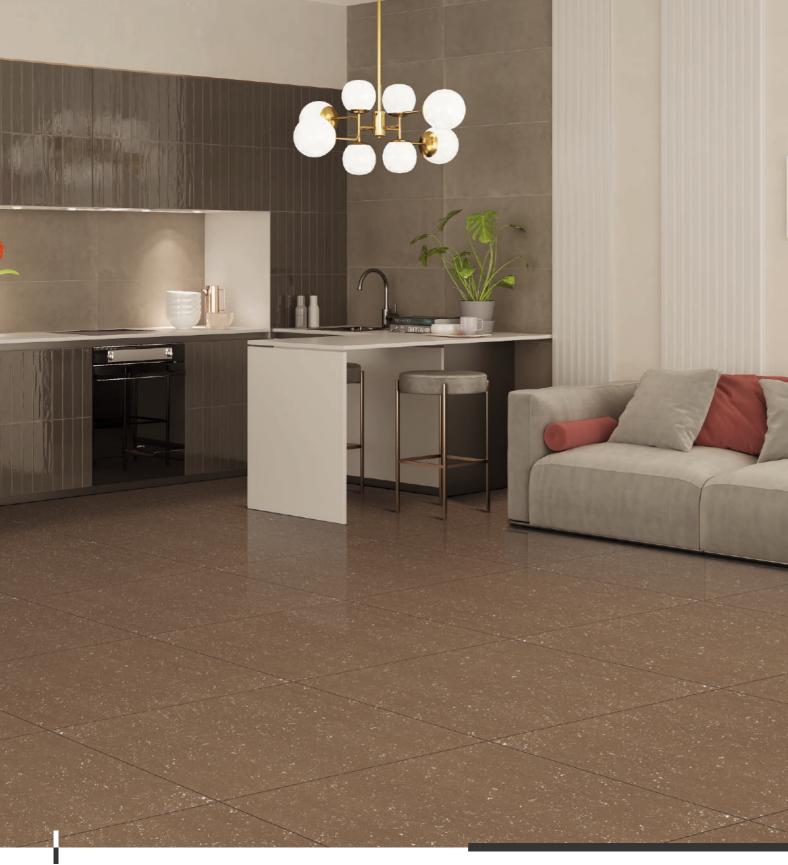

## AN EXCEPTIONAL COLLECTION

The 600x600mm tiles give a charming look to a space with their compact size and seamless appeal. They offer infinite design possibilities with their incredible and attractive style.

GVT PGVT COLLECTION

DC GLOSSY COLLECTION

600x 600mm