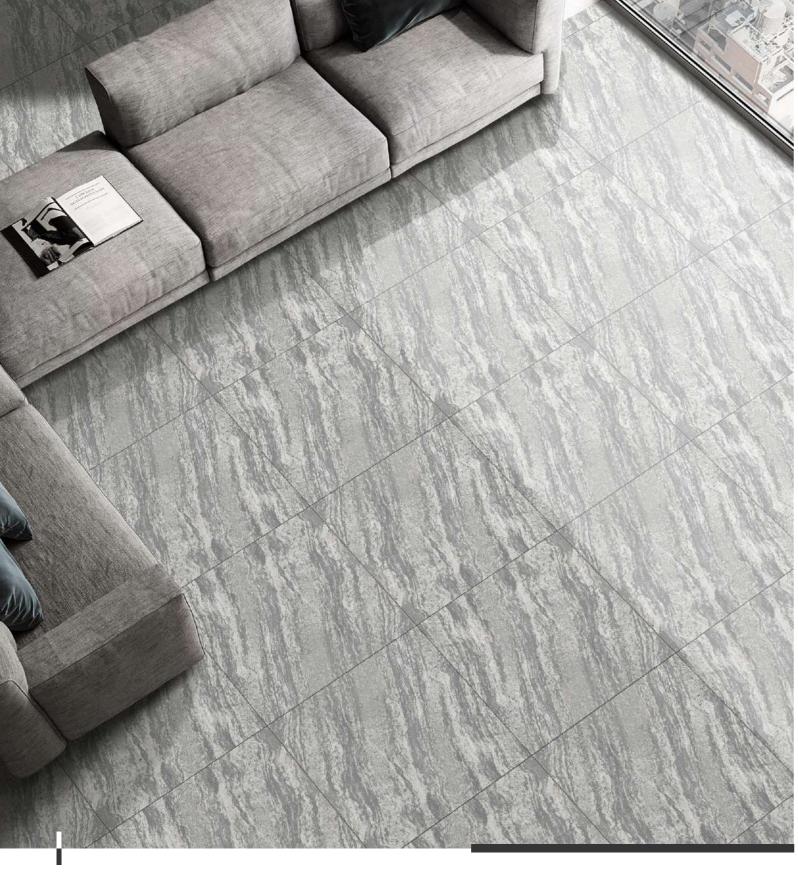

## AN EXCEPTIONAL COLLECTION

The 600x600mm tiles give a charming look to a space with their compact size and seamless appeal. They offer infinite design possibilities with their incredible and attractive style.

GVT PGVT COLLECTION

DC GLOSSY COLLECTION

600x 600mm