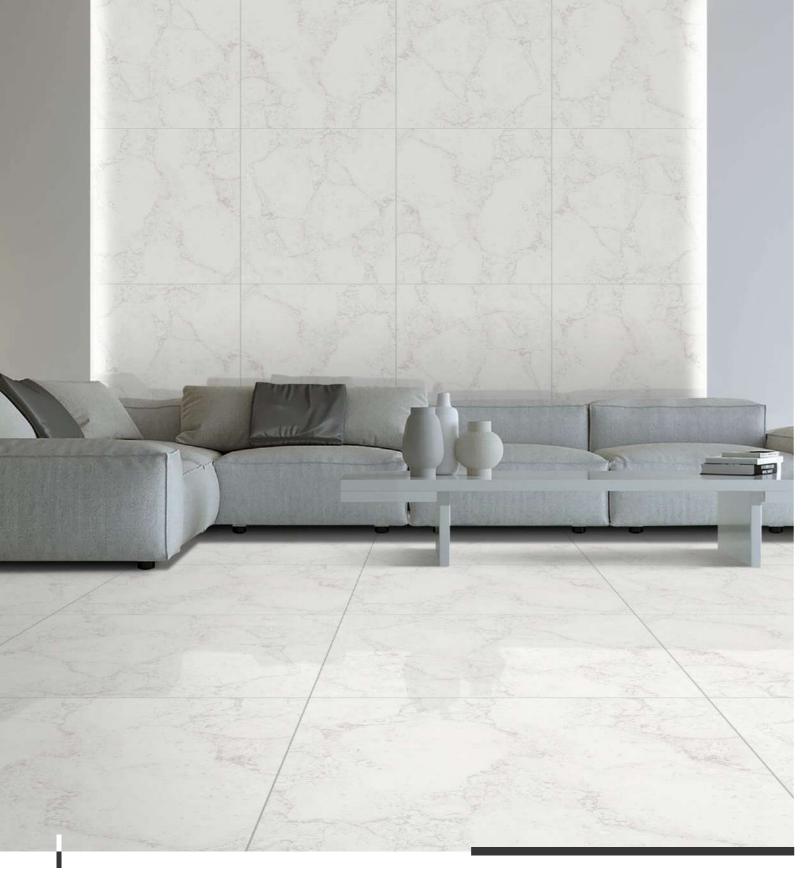

## AN EXCEPTIONAL COLLECTION

The 600x600mm tiles give a charming look to a space with their compact size and seamless appeal. They offer infinite design possibilities with their incredible and attractive style.

GVT PGVT COLLECTION

DC GLOSSY COLLECTION

600x 600mm