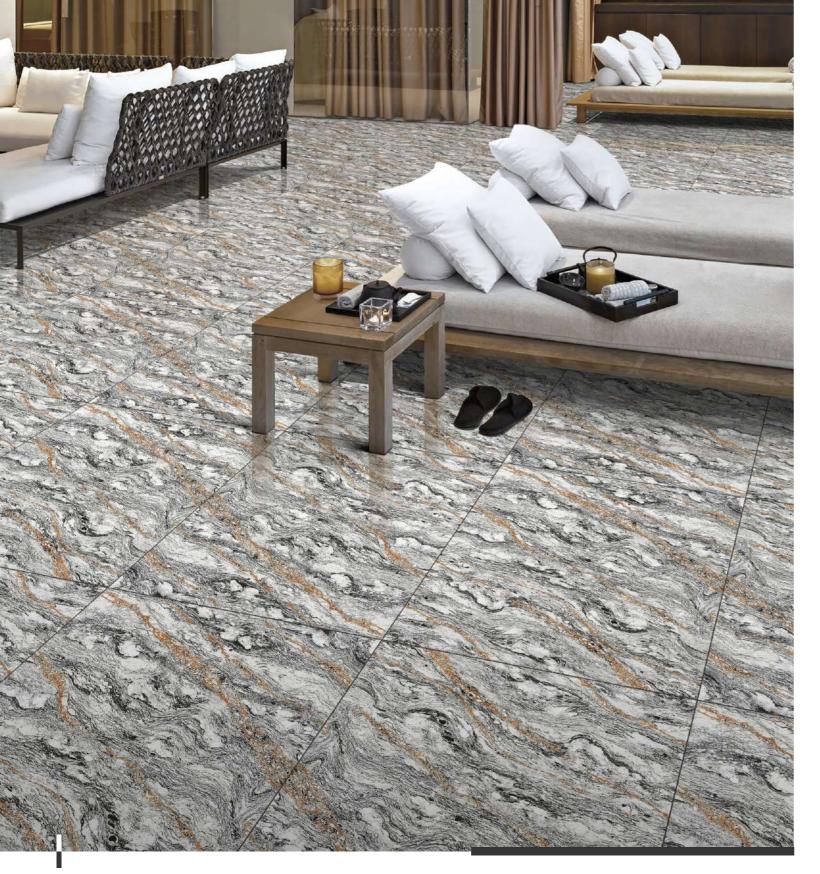

## AN EXCEPTIONAL COLLECTION

The 600x600mm tiles give a charming look to a space with their compact size and seamless appeal. They offer infinite design possibilities with their incredible and attractive style.

GVT PGVT COLLECTION

DC GLOSSY COLLECTION

600x 600mm